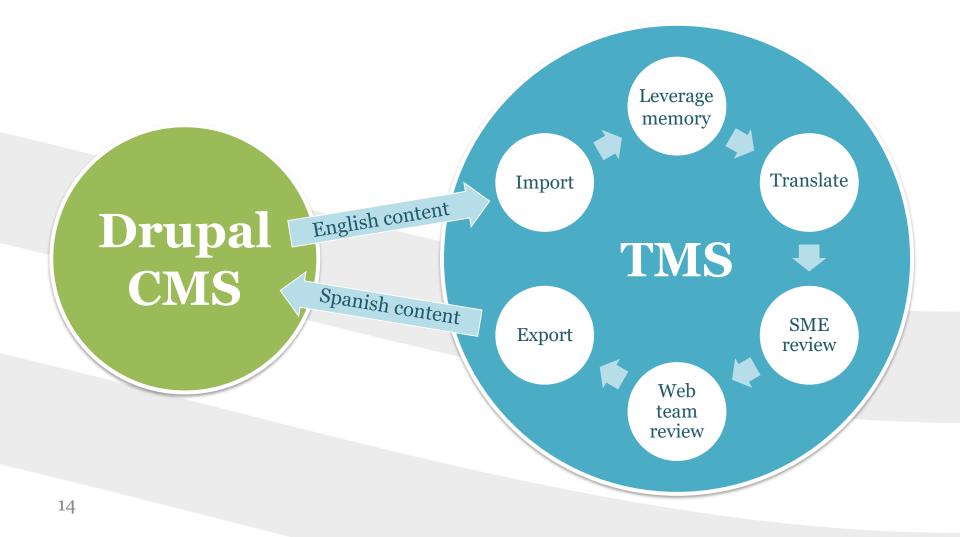

ion needed to be translated and presented in Spanish



# Evaluation of resources

- Human (People)
  - Core team: PM, developers, content administrators
- Technical (Tools)
  - Content Management System (CMS)
- Financial (\$\$\$)
   Budget



# Required resources

- Human (People)
  - Core team: PM, devs, content admins
  - Translators and SMEs
- Technical (Tools)
  - -CMS
  - -TMS, modules, documentation
- Financial (\$\$\$)
  - Budget
  - Contract for translators and TMS



# Market research

- Translation Management System (TMS):
   Drupal compatible
  - Translation memory and vault
  - Human and machine translation options
  - Flexible workflows
  - Ability to create and maintain glossaries
- Translators
  - Quality and subject matter knowledge
- Price/best value



### TMS Workflow





# Subject Matter Experts (SMEs)

- Recruiting volunteers
- TMS training
- Assignments
- Content review



# Project in motion

- Communication between TMS and CMS
- Identify list of top 100 URLs
- Training content administrators
- Starting to translate entities!



# You be the judge....

- Who thinks we were on the right track?
- Did you notice any red flags so far?





### Translating in the dark... without a completed information architecture

- No content definition
- Unstructured content
- No focus on content relationships



### Content inventory

| Unsupported Featur                                                                                              | There are store features | in your workbook the                    | t we can't show in the | browser. Lasers more.