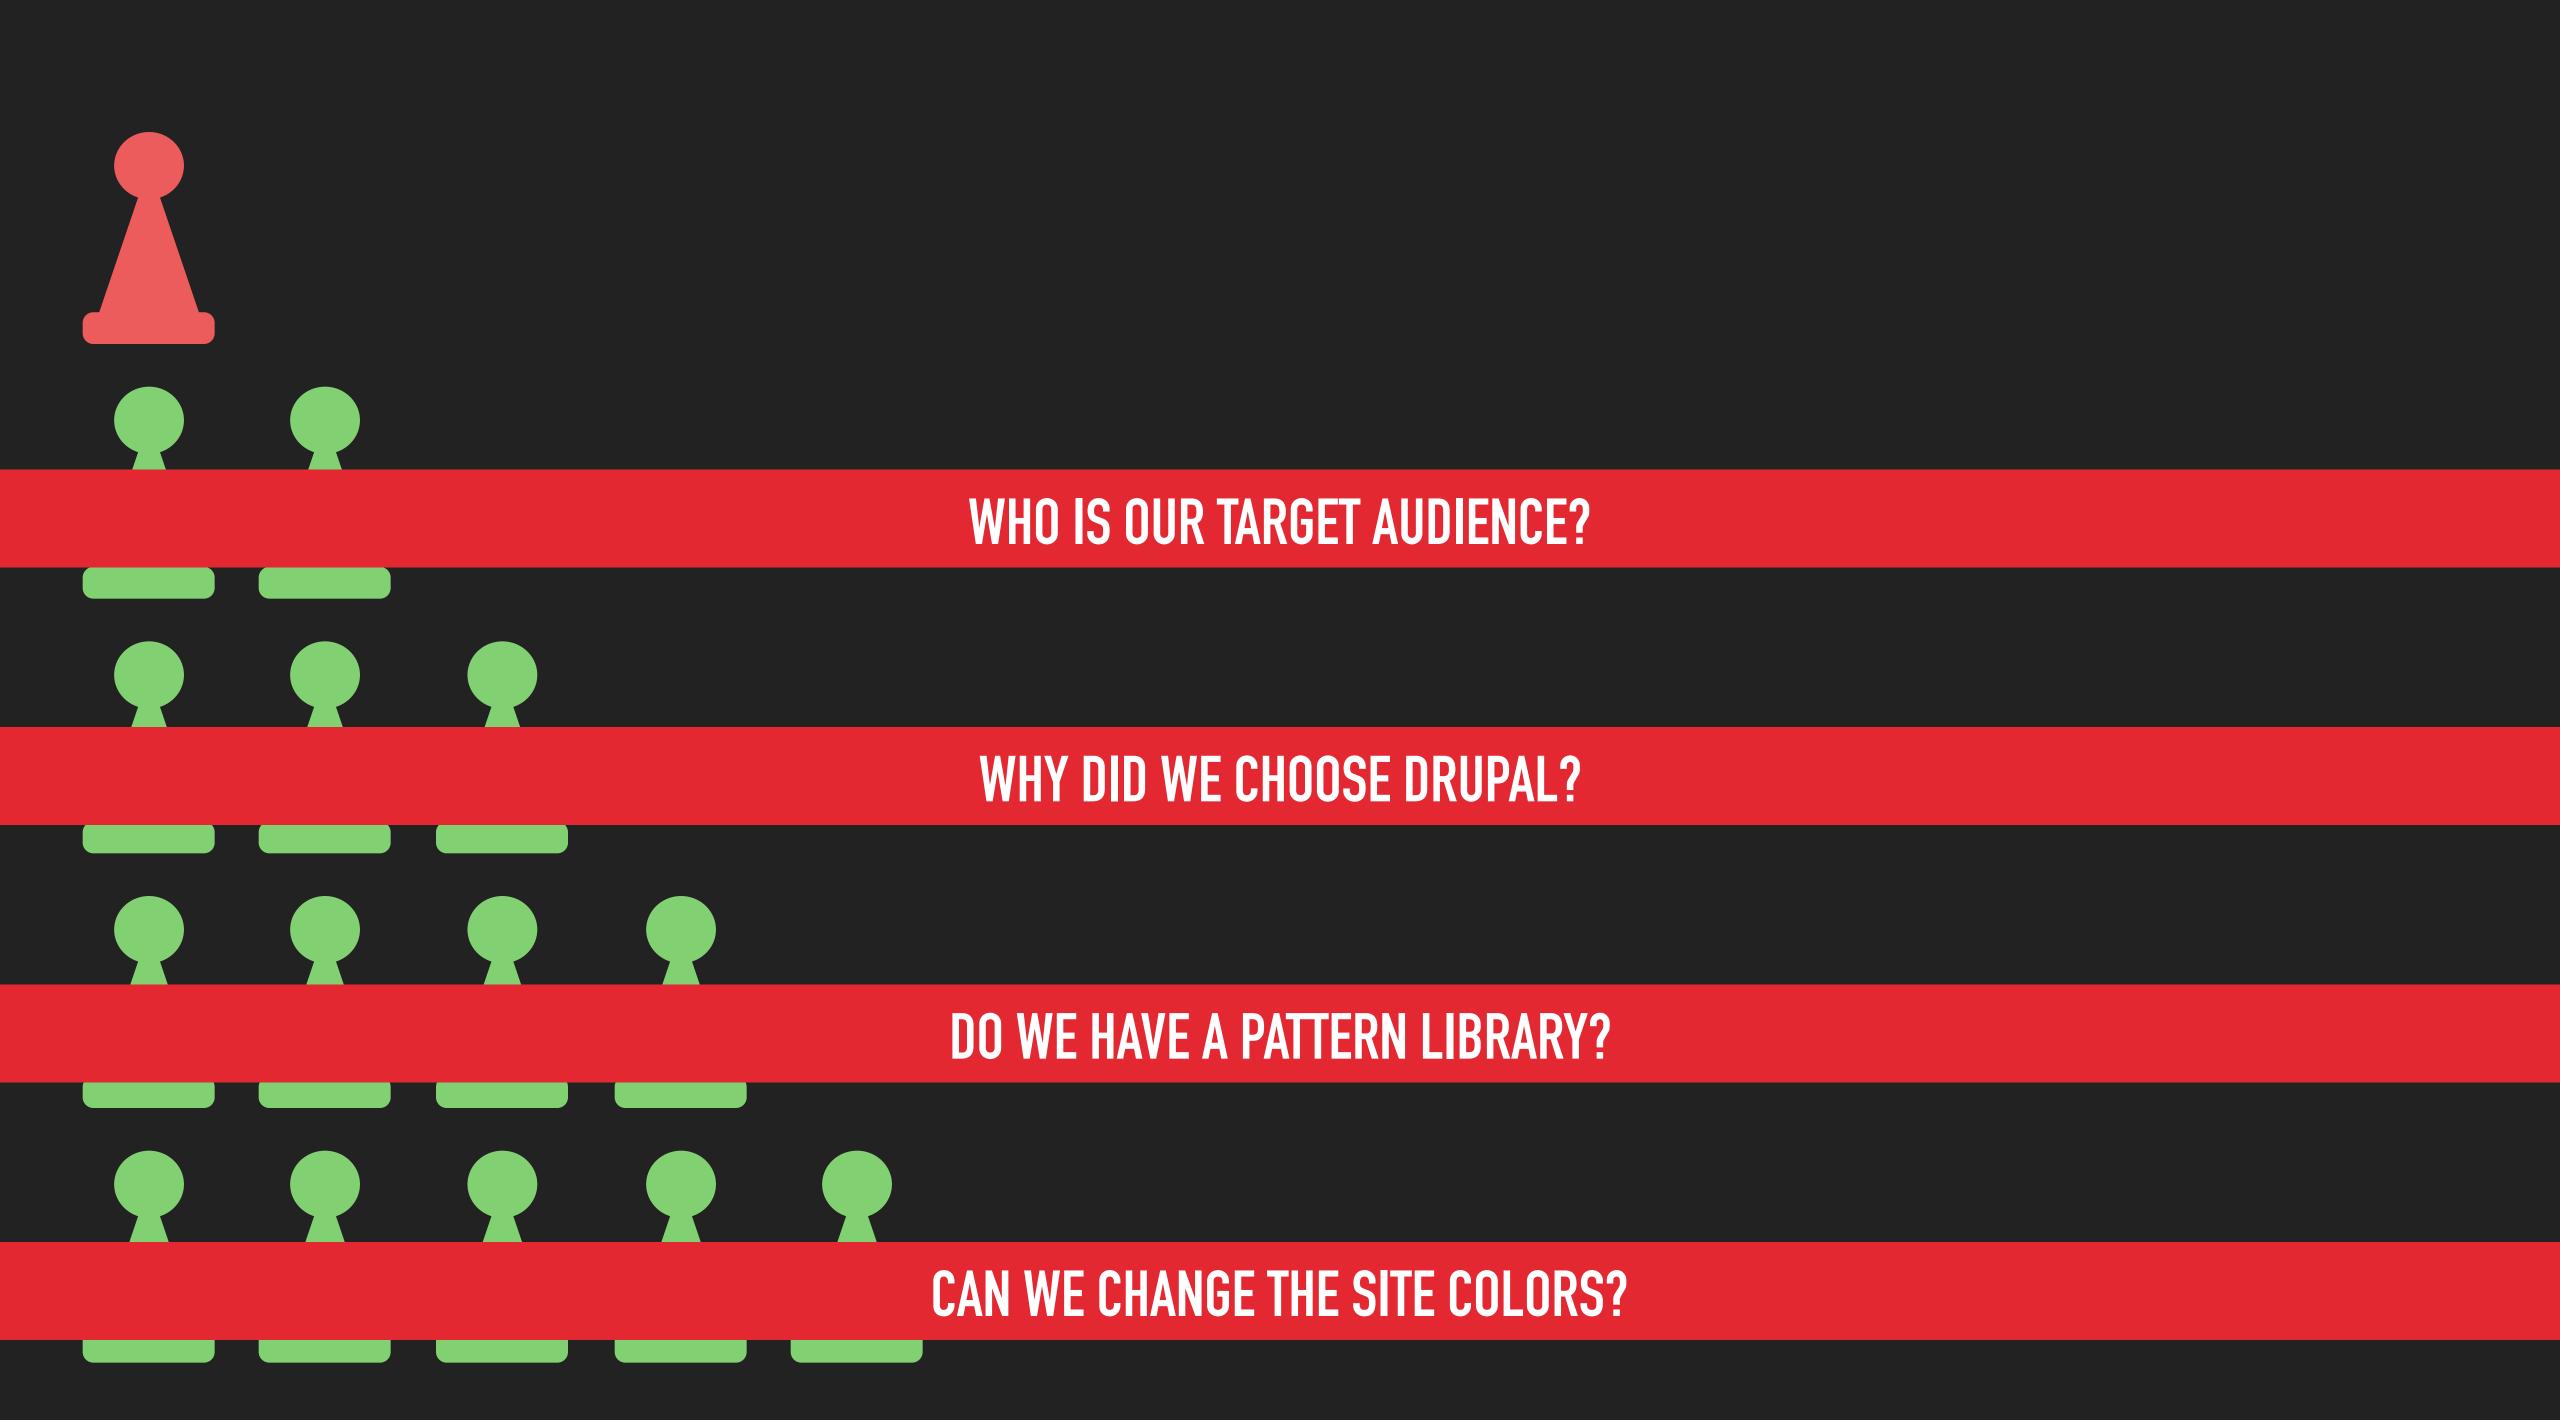

#### ORG HIERARCHY

#### ORG HIERARCHY

YOU ARE HERE

#### YOUR BOSS OR MANAGER

#### FIRST INSTINCT

- React!
- The problem becomes a top priority.
- Fix the problem right away!

#### WHAT ABOUT THE OTHER USERS?

PROCESS + CREATIVE + TECH