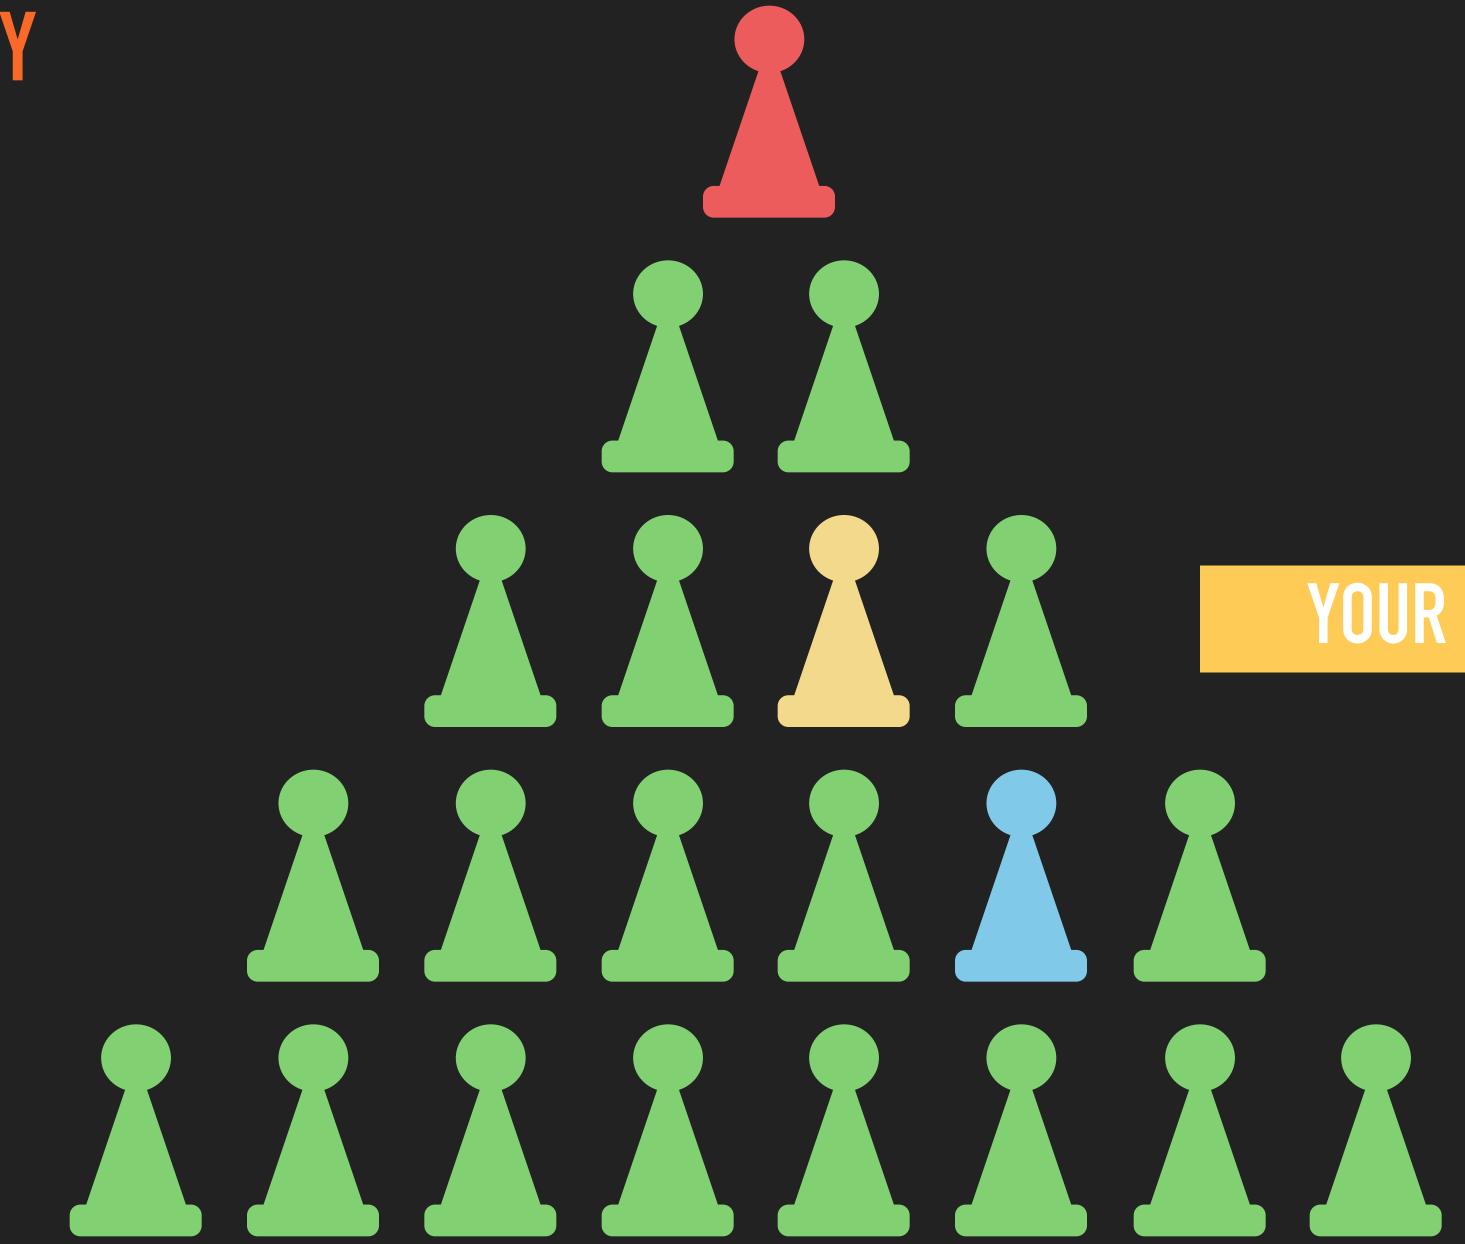

#### YOUR BOSS OR MANAGER

#### FIRST INSTINCT

- React!
- The problem becomes a top priority.
- Fix the problem right away!

#### WHAT ABOUT THE OTHER USERS?

PROCESS + CREATIVE + TECH