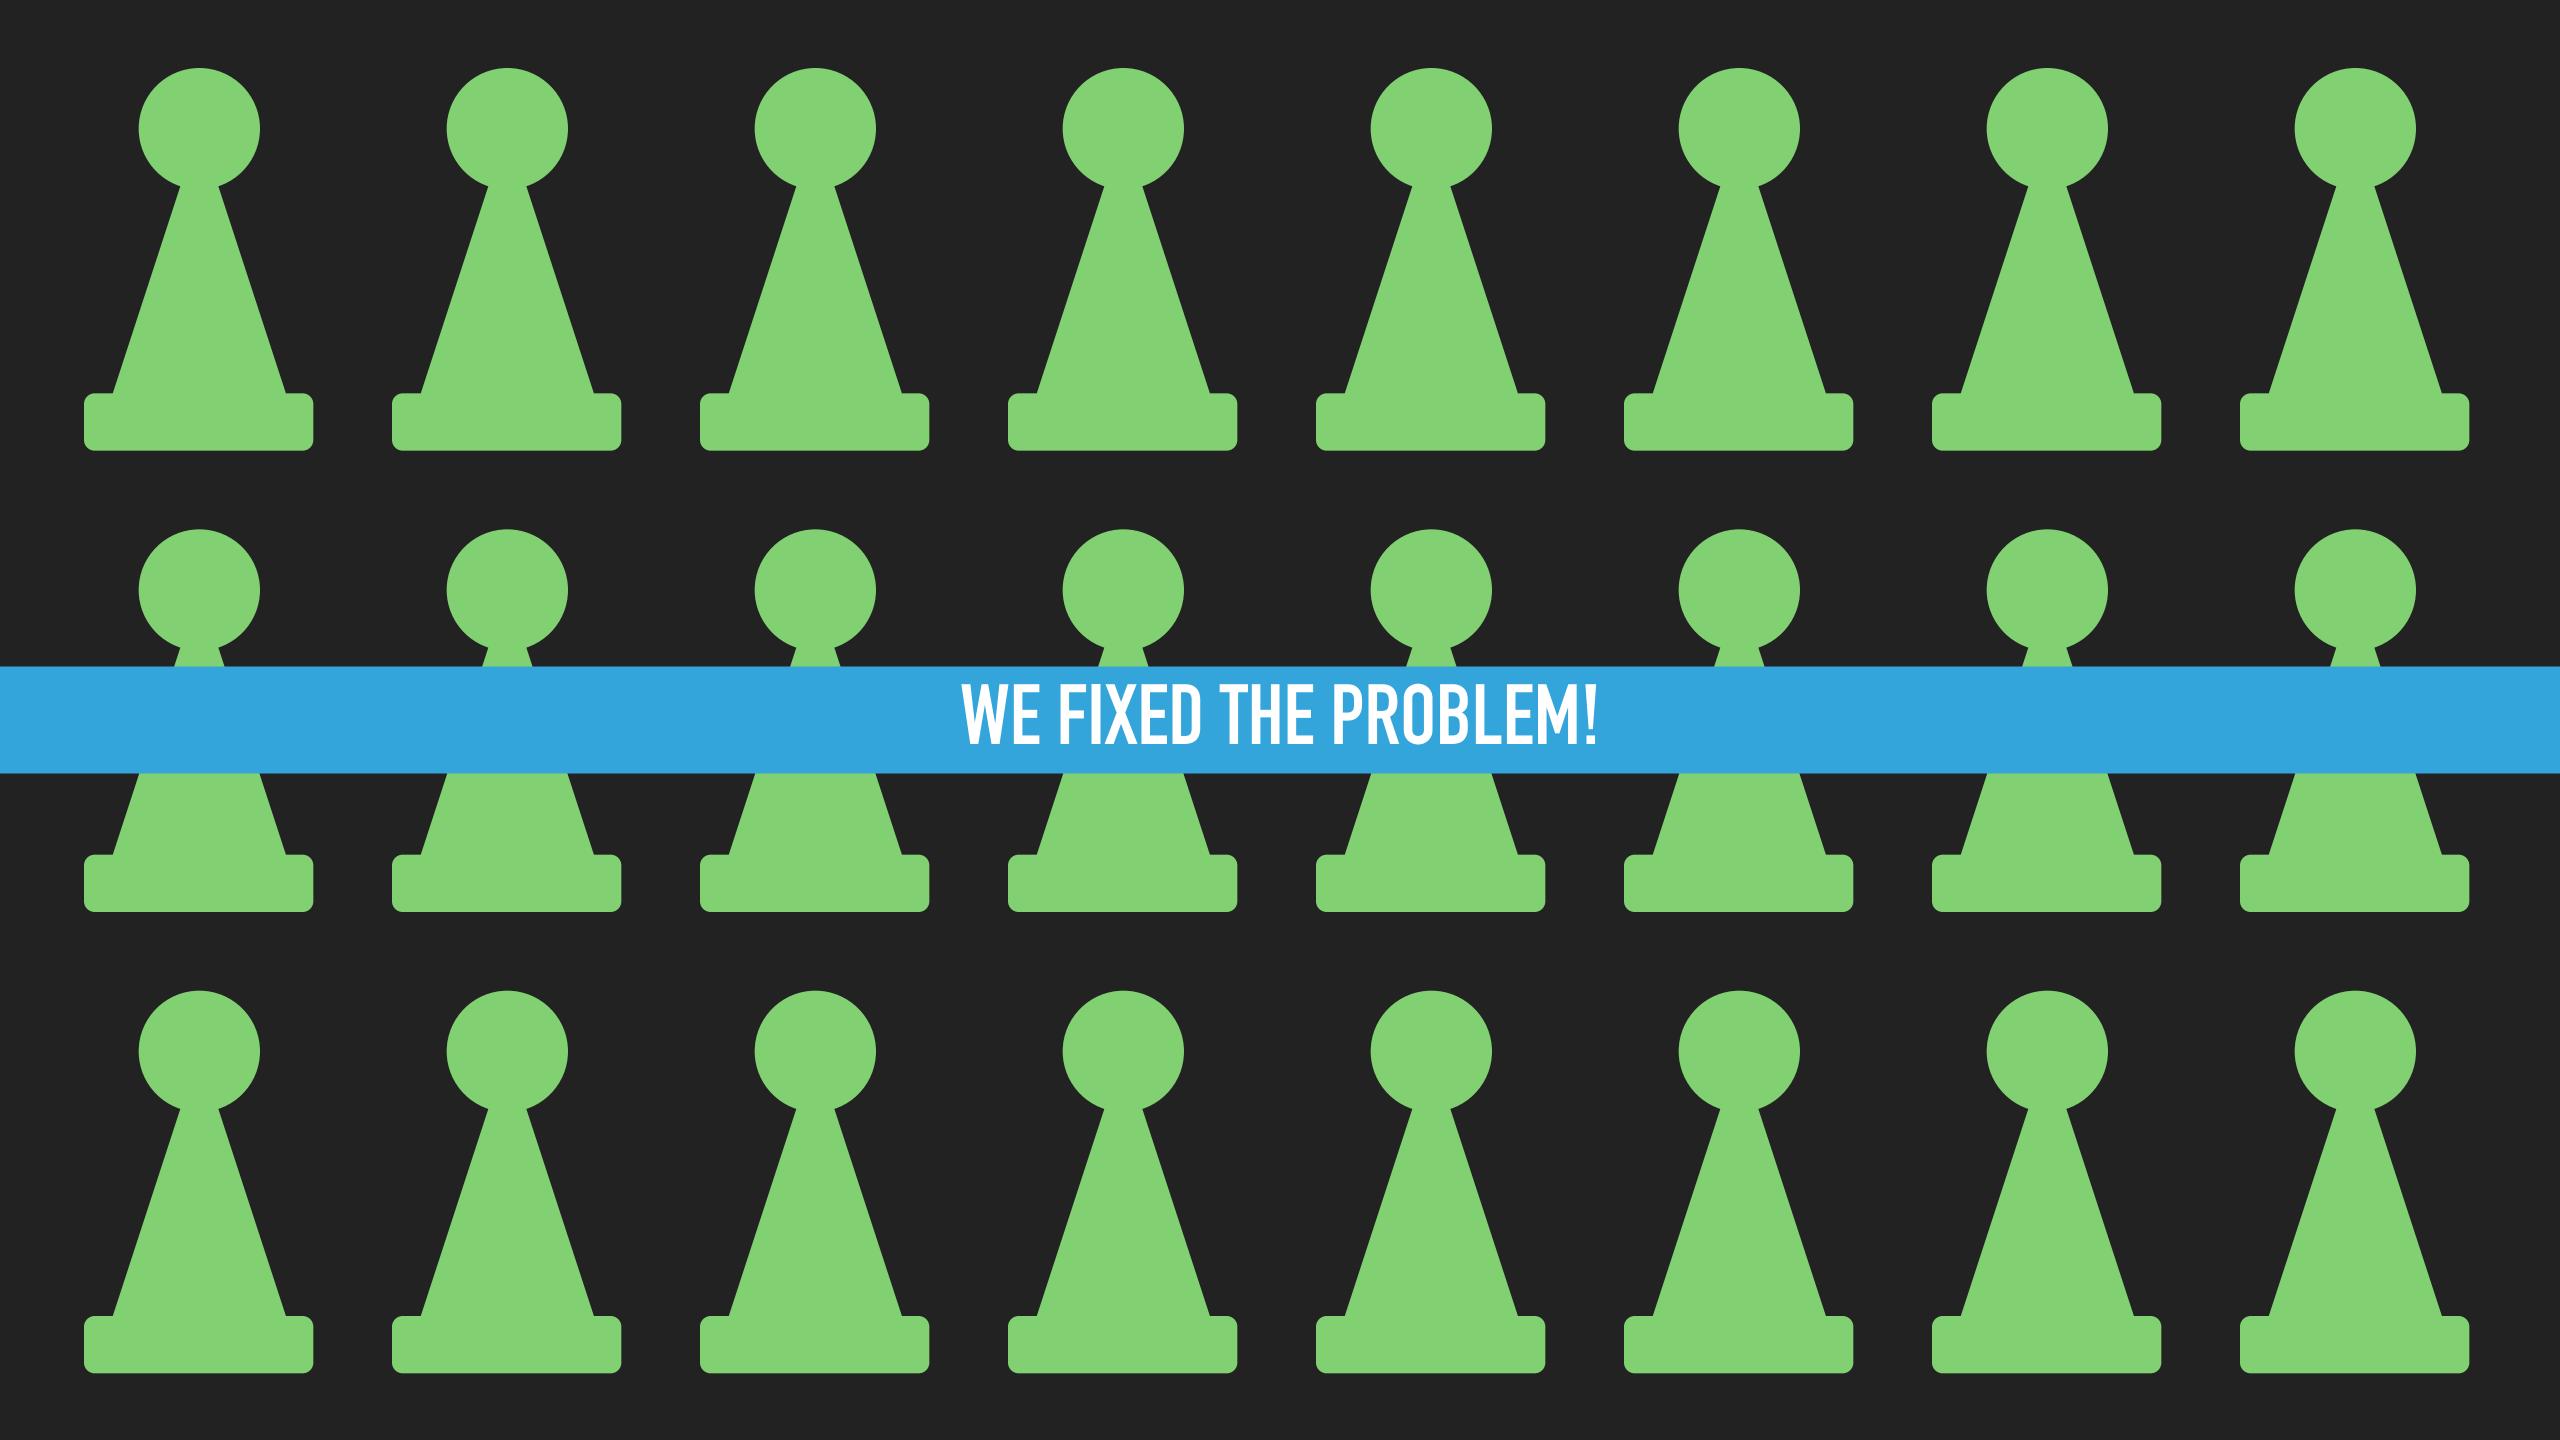

#### FIRST INSTINCT

- React!
- The problem becomes a top priority.
- Fix the problem right away!

#### WHAT ABOUT THE OTHER USERS?

PROCESS + CREATIVE + TECH